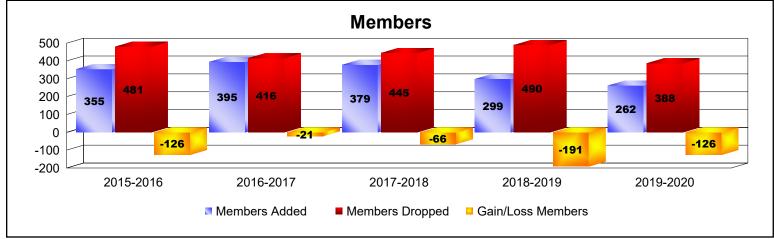

## **Multiple District 6**

| Year      | New<br>Clubs | Dropped<br>Clubs | Gain/<br>Loss<br>Clubs | New<br>Members | Charter<br>Members | Reinstate<br>Members | Transfer<br>Members | Total<br>Member<br>Added | Total<br>Members<br>Dropped | Gain/<br>Loss<br>Members |
|-----------|--------------|------------------|------------------------|----------------|--------------------|----------------------|---------------------|--------------------------|-----------------------------|--------------------------|
| 2015-2016 | 1            | 3                | -2                     | 281            | 23                 | 19                   | 32                  | 355                      | 481                         | -126                     |
| 2016-2017 | 1            | 0                | 1                      | 331            | 22                 | 20                   | 22                  | 395                      | 416                         | -21                      |
| 2017-2018 | 0            | 3                | -3                     | 333            | 0                  | 22                   | 24                  | 379                      | 445                         | -66                      |
| 2018-2019 | 1            | 7                | -6                     | 225            | 36                 | 28                   | 10                  | 299                      | 490                         | -191                     |
| 2019-2020 | 0            | 4                | -4                     | 225            | 0                  | 25                   | 12                  | 262                      | 388                         | -126                     |
| Average   | 1            | 3                | -3                     | 279            | 16                 | 23                   | 20                  | 338                      | 444                         | -106                     |