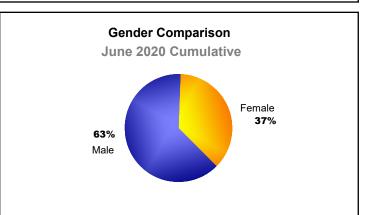

| 445                         | -66                      |
| 2018-2019 | 1            | 7                | -6                     | 225            | 36                 | 28                   | 10                  | 299                      | 490                         | -191                     |
| 2019-2020 | 0            | 4                | -4                     | 225            | 0                  | 25                   | 12                  | 262                      | 388                         | -126                     |
| Average   | 1            | 3                | -3                     | 279            | 16                 | 23                   | 20                  | 338                      | 444                         | -106                     |









MBR0065 Page 1 of 1 9/9/2020 2:55:58AM