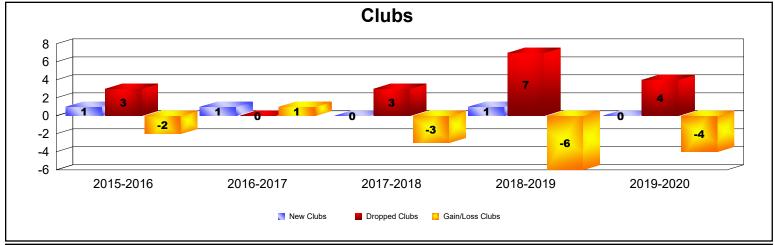

## **Multiple District 6**

| Year      | New<br>Clubs | Dropped<br>Clubs | Gain/<br>Loss<br>Clubs | New<br>Members | Charter<br>Members | Reinstate<br>Members | Transfer<br>Members | Total<br>Member<br>Added | Total<br>Members<br>Dropped | Gain/<br>Loss<br>Members |
|-----------|--------------|------------------|------------------------|----------------|--------------------|----------------------|---------------------|--------------------------|-----------------------------|--------------------------|
| 2015-2016 | 1            | 3                | -2                     | 281            | 23                 | 19                   | 32                  | 355                      | 481                         | -126                     |
| 2016-2017 | 1            | 0                | 1                      | 331            | 22                 | 20                   | 22                  | 395                      | 416                         | -21                      |
| 2017-2018 | 0            | 3                | -3                     | 333            | 0                  | 22                   | 24                  | 379                      | 445                         | -66                      |
| 2018-2019 | 1            | 7                | -6                     | 225            | 36                 | 28                   | 10                  | 299                      | 490                         | -191                     |
| 2019-2020 | 0            | 4                | -4                     | 225            | 0                  | 25                   | 12                  | 262                      | 388                         | -126                     |
| Average   | 1            | 3                | -3                     | 279            | 16                 | 23                   | 20                  | 338                      | 444                         | -106                     |