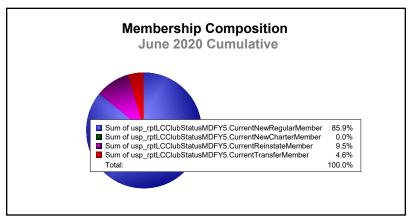

## **Multiple District 6**

| Year      | New<br>Clubs | Dropped<br>Clubs | Gain/<br>Loss<br>Clubs | New<br>Members | Charter<br>Members | Reinstate<br>Members | Transfer<br>Members | Total<br>Member<br>Added | Total<br>Members<br>Dropped | Gain/<br>Loss<br>Members |
|-----------|--------------|------------------|------------------------|----------------|--------------------|----------------------|---------------------|--------------------------|-----------------------------|--------------------------|
| 2015-2016 | 1            | 3                | -2                     | 281            | 23                 | 19                   | 32                  | 355                      | 481                         | -126                     |
| 2016-2017 | 1            | 0                | 1                      | 331            | 22                 | 20                   | 22                  | 395                      | 416                         | -21                      |
| 2017-2018 | 0            | 3                | -3                     | 333            | 0                  | 22                   | 24                  | 379                      | 445                         | -66                      |
| 2018-2019 | 1            | 7                | -6                     | 225            | 36                 | 28                   | 10                  | 299                      | 490                         | -191                     |
| 2019-2020 | 0            | 4                | -4                     | 225            | 0                  | 25                   | 12                  | 262                      | 388                         | -126                     |
| Average   | 1            | 3                | -3                     | 279            | 16                 | 23                   | 20                  | 338                      | 444                         | -106                     |